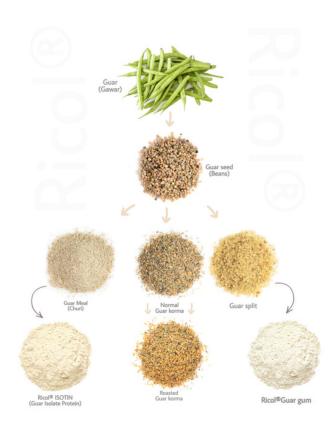

#### What is Guar?

Guar is also known as guaran, comes from the seeds of guar beans, a type of legume plant. Guar beans contain large endosperm that contains a large polysaccharide of galactose and mannose. The seeds are dehusked and then milled into a free-flowing white powder: guar gum powder along with its Derivatives guar meal (churi) and guar korma

## **Guar Meal**

It is basically the germ part of the guar seed and is obtained after the guar gum is extracted from the seeds. It is a potential source of protein and carbohydrates with sufficient amount of amino acids. Therefore it is recommended to be given to milking animals. This enhances in the production of more milk as well as more percentage of fat in the milk.

The regular guar korma is further processed to increase its nutritional value

Further to increase its digestibility Guar korma is toasted to make it palatable and more nutritious. The roasted Guar korma is free of anti-nutritive elements, such as antitrypsin inhibitor. This inhibitor limits the formation of trypsin which is an essential enzyme for nutrition. Therefore the Guar korma is heated at high temperature which breaks the cell walls and enhances the protein and amino acids digestibility in the product.