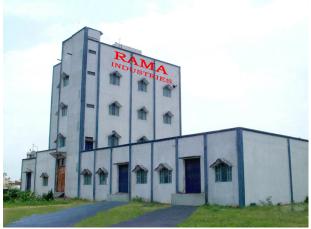

### **Infrastructure**

Rama being one of the most popular and renowned export house, Incorporation of modern technologies and Infrastructure has always been at its core to evolve quality along with global standards

Our Manufacturing facilities are fully Automated and modernized with admixture detection technology, recognized under compliance of ISO22000, BRC, GMP+, FAMIQs, FSSAI, HALAL, FSSC, KOSHER, ECOcert worldwide

With 7 Fully Automated Certified Manufacturing Units at 3 different locations with total capacity of 60,000MT/Annum, Allow us to produce 100, 200, 300 and 400 mesh guar gum powder with viscosity range from 1000 Cps to 8000+ Cps, In Addition to separate production unit for Guar splits, Guar meal and Roasted guar korma