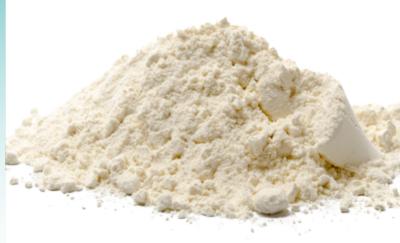

## **GUAR GUM**

#### What is Guar?

Guar is also known as guaran, comes from the seeds of guar beans, a type of legume plant. Guar beans contain large endosperm that contains a large polysaccharide of galactose and mannose. The seeds are dehusked and then milled into a free-flowing white powder: guar gum powder along with its Derivatives guar meal (churi) and guar korma

## Guar Gum Powder

From 100-400mesh with viscosity range 1000-8500cps

#### 1. GUAR GUM POWDER

- RICOL guar gum powder provides excellent natural hydrating properties and a unique emulsifying action at extremely competitive prices
- Mesh: 100-400 | Viscosity: 1000-8500cps
- Application : Food, Pharma, Oil&Gas,
   Cosmetics, Mining, Pet Food,
   Technical