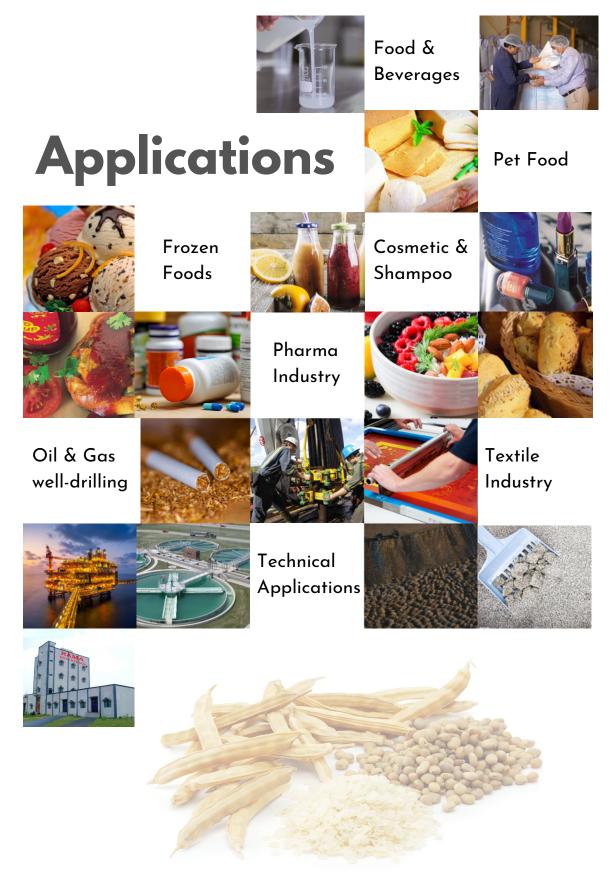

#### 1. GUAR GUM POWDER

- RICOL guar gum powder provides excellent natural hydrating properties and a unique emulsifying action at extremely competitive prices
- Mesh: 100-400 | Viscosity: 1000-8500cps
- Application : Food, Pharma, Oil&Gas,
   Cosmetics, Mining, Pet Food,
   Technical

- RICOL FH is an attractive biopolymers for viscosity improvement in petroleum exploitation operations due to their relatively low cost, high resistance to mechanical and thermal degradation and their biodegradability
- Grades : FH 35-40 FH 40-45 FH 45-50
- Application : Oil & Gas Well Drilling

#### 3. PSYLLIUM HUSK POWDER

- it is used as laxative, to treat constipation & high cholesterol
- In gluten-free baking
- · To improve the fiber content of food

Grades: Ricol P-85%

Ricol P-95% Ricol P-98% Ricol P-99%

#### 4. FENUGREEK GUM POWDER

- Ricol® Fenugreek Gum is well known for its natural benefits, nutritional properties and viscous properties
- Application : Food, Cosmetics, Nutraceuticals

#### 5. CASSIA GUM POWDER

- Known for its excellent Emulsifying, stabilizing thickening, gelling properties, water retention, controlling overrun
- · Application : Food And Pet Food