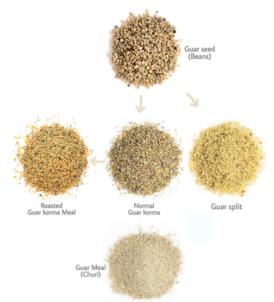

#### What is Guar?

Guar is also known as guaran, comes from the seeds of guar beans, a type of legume plant. Guar beans contain large endosperm that contains a large polysaccharide of galactose and mannose. The seeds are dehusked and then milled into a free-flowing white powder: guar gum powder along with its Derivatives guar meal (churi) and guar korma

## **Guar Splits**

We offers guar de-husked splits with purity at 93%, 96%, 98%

## Guar Korma Meal

Ricol - protein starting from 40% upto 60%.

## Guar Meal (churi)

protein starting from 40% upto 60%.