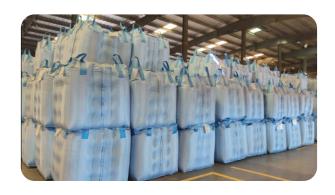

## Storage & Packaging

Our expertise lie in multi-layer, laminated and highly versatile packaging of products such as Multi-wall paper bag, HDPE paper laminated, PP bags, Circular Woven FIBC bags, PE inner coating bag and Valve Type bags.

Our packaging capacity is as under

Palletized / non-palletized a) 25/50 kg bags or As per request

Ricol Printed pp bag (with inner linner)

White (Printed/Label) paper bag

Brown (Printed/Label) paper bag

b) Bulk packing Palletized / Non-palletized

JUMBO BAG( HDPE Woven Bag )

- 500kg
- 600kg Net
- 1000kg Net

Pallet & shrink wrap facility

| Weight Of One<br>Bag | Product Description                                                                                          | 1×20' FCL Palletisation &<br>Screen raping | 1×20′ FCL Without<br>Palletisation |
|----------------------|--------------------------------------------------------------------------------------------------------------|--------------------------------------------|------------------------------------|
| 25kg Net             | Brown Multiwall 4 ply paper Bag with inside Liner/ Brown<br>HDPE Laminated paper Bag with inside liner.      | 18 M.T.                                    | 20 M.T.                            |
| 25kg Net             | White Multiwall Single ply paper Bag with inside Liner/<br>White HDPE Laminated paper Bag with inside liner. | 18 M.T.                                    | 20 M.T.                            |
| 25kg Net             | Ricol Standard Packing : Printed PP Bag<br>with inside liner                                                 | 18 M.T.                                    | 20 M.T.                            |
| 500kg Net            | JUMBO Bag (HDPE Woven Bag)                                                                                   | 18 M.T.                                    | 20 M.T.                            |
| 600kg Net            | JUMBO Bag (HDPE Woven Bag)                                                                                   | 18 M.T.                                    | 19 M.T.                            |
| 1000kg Net           | JUMBO Bag(HDPE Woven Bag)                                                                                    | 19.400 M.T.                                | 20 M.T.                            |