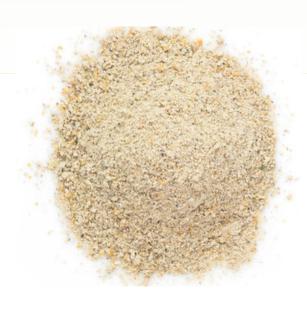

## **Guar Meal**

It is basically the germ part of the guar seed and is obtained after the guar gum is extracted from the seeds. It is a potential source of protein and carbohydrates with sufficient amount of amino acids. Therefore it is recommended to be given to milking animals. This enhances in the production of more milk as well as more percentage of fat in the milk.

## Specification: Guar Meal Churi

Application : Feed for Cattle, Goats, Swine

Guar Meal Churi is a high protein feed to combine with other feedstuffs.

Available Roasted or Raw/Unroasted.

- High Protein C.P%
- Excellent replacement for Corn Germ Meal, with high protein levels
- Can be Roasted for maximum digestibility to remove natural trypsin inhibitor, thus enhancing protein and amino acid nutritive efficiency

| Product Name→  Product Specifications↓ | Normal<br>Guar meal<br>(churi) | Guar<br>Meal<br>40% | Extra Clean<br>Guar Meal | Super<br>Guar meal |
|----------------------------------------|--------------------------------|---------------------|--------------------------|--------------------|
| Form                                   | powder                         | Granular            | Powder                   | Powder             |
| Crude protein                          | 38%                            | 40%                 | 45%                      | ≤60%               |
| Digestibility                          | 80%±5%                         | 85%±5%              | 85%±2%                   | 97% ± 2%           |