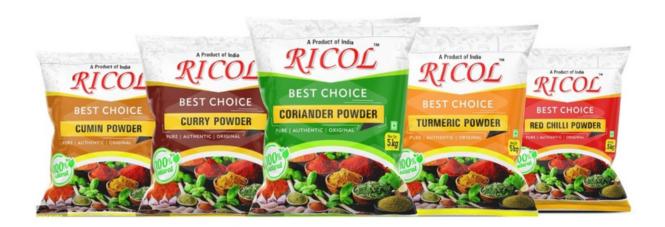

## Spices - Powder

- Cinnamon Powder
   Turmeric Powder
- Garam Masala
   Chili powder
- Nutmeg powder
   Cumin Powder
- Fennel seed powder
   Coriander Powder

- Cardamom Powder
   Ginger Powder

- Tomato powder
   Moringa Leaves Powder
- Clove powder
   Curry powder