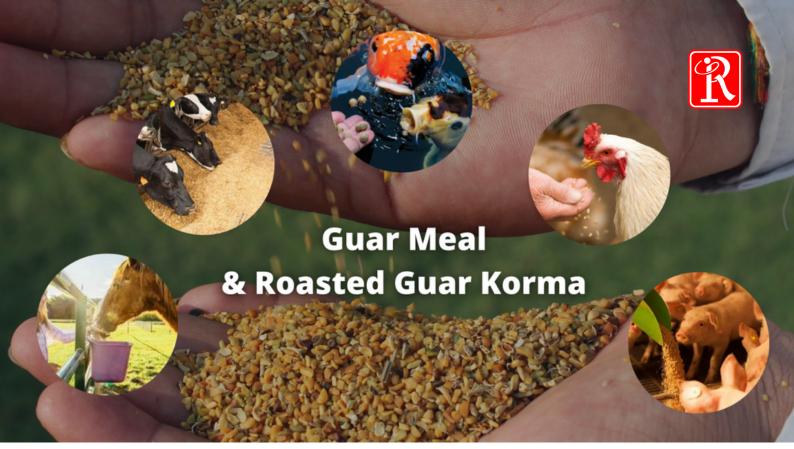

## **Guar Meal**

It is basically the germ part of the guar seed and is obtained after the guar gum is extracted from the seeds. It is a potential source of protein and carbohydrates with sufficient amount of amino acids. Therefore it is recommended to be given to milking animals. This enhances in the production of more milk as well as more percentage of fat in the milk.

The regular guar korma is further processed to increase its nutritional value

Further to increase its digestibility Guar korma is toasted to make it palatable and more nutritious. The roasted Guar korma is free of anti-nutritive elements, such as antitrypsin inhibitor. This inhibitor limits the formation of trypsin which is an essential enzyme for nutrition. Therefore the Guar korma is heated at high temperature which breaks the cell walls and enhances the protein and amino acids digestibility in the product.

## Specification: Guar Meal Churi

Application : Feed for Cattle, Goats, Swine

Guar Meal Churi is a high protein feed to combine with other feedstuffs.

Available Roasted or Raw/Unroasted.

- High Protein C.P%
- Excellent replacement for Corn Germ Meal, with high protein levels
- Can be Roasted for maximum digestibility to remove natural trypsin inhibitor, thus enhancing protein and amino acid nutritive efficiency

#### ROASTED GUAR KORMA

Application : Best for Aquaculture, Poultry, Swine, Cattle/Dairy

Rich in proteins and carbohydrates, Roasted Guar Korma is a complete nutritional feed by itself, or it can be combined with other feedstuffs.